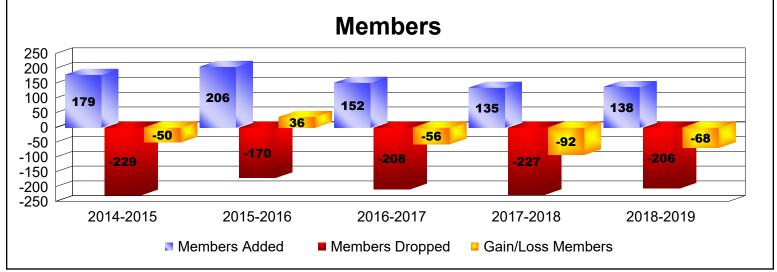

District 108IA1 As of June 2019 Cumulative

| Year      | New<br>Clubs | Dropped<br>Clubs | Gain/<br>Loss<br>Clubs | New<br>Members | Charter<br>Members | Reinstate<br>Members | Transfer<br>Members | Total<br>Member<br>Added | Total<br>Members<br>Dropped | Gain/<br>Loss<br>Members |
|-----------|--------------|------------------|------------------------|----------------|--------------------|----------------------|---------------------|--------------------------|-----------------------------|--------------------------|
| 2014-2015 | 1            | -1               | 0                      | 139            | 20                 | 10                   | 10                  | 179                      | -229                        | -50                      |
| 2015-2016 | 0            | 0                | 0                      | 187            | 0                  | 10                   | 9                   | 206                      | -170                        | 36                       |
| 2016-2017 | 1            | 0                | 1                      | 111            | 22                 | 6                    | 13                  | 152                      | -208                        | -56                      |
| 2017-2018 | 0            | -2               | -2                     | 99             | 0                  | 4                    | 32                  | 135                      | -227                        | -92                      |
| 2018-2019 | 1            | -1               | 0                      | 102            | 20                 | 6                    | 10                  | 138                      | -206                        | -68                      |
| Average   | 1            | -1               | 0                      | 128            | 12                 | 7                    | 15                  | 162                      | -208                        | -46                      |