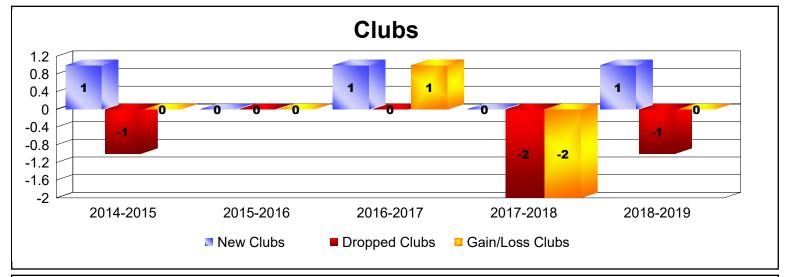

District 108IA1 As of June 2019 Cumulative

| Year      | New<br>Clubs | Dropped<br>Clubs | Gain/<br>Loss<br>Clubs | New<br>Members | Charter<br>Members | Reinstate<br>Members | Transfer<br>Members | Total<br>Member<br>Added | Total<br>Members<br>Dropped | Gain/<br>Loss<br>Members |
|-----------|--------------|------------------|------------------------|----------------|--------------------|----------------------|---------------------|--------------------------|-----------------------------|--------------------------|
| 2014-2015 | 1            | -1               | 0                      | 139            | 20                 | 10                   | 10                  | 179                      | -229                        | -50                      |
| 2015-2016 | 0            | 0                | 0                      | 187            | 0                  | 10                   | 9                   | 206                      | -170                        | 36                       |
| 2016-2017 | 1            | 0                | 1                      | 111            | 22                 | 6                    | 13                  | 152                      | -208                        | -56                      |
| 2017-2018 | 0            | -2               | -2                     | 99             | 0                  | 4                    | 32                  | 135                      | -227                        | -92                      |
| 2018-2019 | 1            | -1               | 0                      | 102            | 20                 | 6                    | 10                  | 138                      | -206                        | -68                      |
| Average   | 1            | -1               | 0                      | 128            | 12                 | 7                    | 15                  | 162                      | -208                        | -46                      |